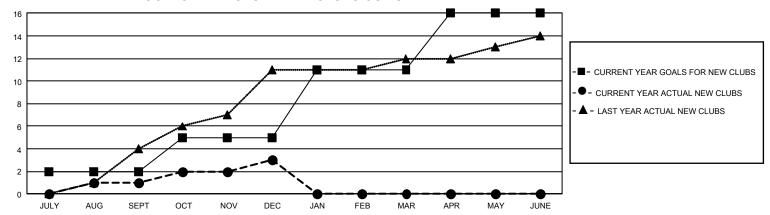

## GMT Constitutional Area 4, Group C

REPORT DOES NOT INCLUDE CLUBS IN UNDISTRICTED AREAS.

| Clubs                 |               |           |               | Members               |                          |                         |                                              |
|-----------------------|---------------|-----------|---------------|-----------------------|--------------------------|-------------------------|----------------------------------------------|
| RESULTS FOR 2021-2022 |               |           |               | RESULTS FOR 2021-2022 |                          |                         |                                              |
| QUARTER               | NEW CLUB GOAL | NEW CLUBS | DROPPED CLUBS | QUARTER M             | EMBER GROWTH NET<br>GOAL | MEMBER GROWTH<br>ACTUAL | DROPPED MEMBERS ACTUAL (including transfers) |
| JULY/AUG/SEPT         | 6             | 1         | 7             | JULY/AUG/SEP1         | T 106                    | 101                     | 186                                          |
| OCT/NOV/DEC           | 9             | 2         | 14            | OCT/NOV/DEC           | 98                       | 149                     | 325                                          |
| JAN/FEB/MAR           | 18            | 0         | 0             | JAN/FEB/MAR           | 86                       | 0                       | 0                                            |
| APR/MAY/JUNE          | 15            | 0         | 0             | APR/MAY/JUNE          | 90                       | 0                       | 0                                            |

## GOALS AND ACTUAL NEW CLUBS CUMULATIVE