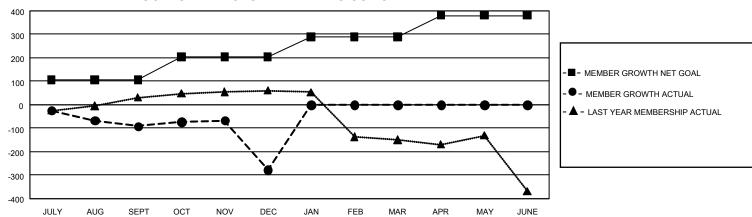

## GMT Constitutional Area 4, Group C

REPORT DOES NOT INCLUDE CLUBS IN UNDISTRICTED AREAS.

| Clubs                 |               |           |               | Members               |                          |                         |                                              |
|-----------------------|---------------|-----------|---------------|-----------------------|--------------------------|-------------------------|----------------------------------------------|
| RESULTS FOR 2021-2022 |               |           |               | RESULTS FOR 2021-2022 |                          |                         |                                              |
| QUARTER               | NEW CLUB GOAL | NEW CLUBS | DROPPED CLUBS | QUARTER M             | EMBER GROWTH NET<br>GOAL | MEMBER GROWTH<br>ACTUAL | DROPPED MEMBERS ACTUAL (including transfers) |
| JULY/AUG/SEPT         | 6             | 1         | 7             | JULY/AUG/SEP1         | T 106                    | 101                     | 186                                          |
| OCT/NOV/DEC           | 9             | 2         | 14            | OCT/NOV/DEC           | 98                       | 149                     | 325                                          |
| JAN/FEB/MAR           | 18            | 0         | 0             | JAN/FEB/MAR           | 86                       | 0                       | 0                                            |
| APR/MAY/JUNE          | 15            | 0         | 0             | APR/MAY/JUNE          | 90                       | 0                       | 0                                            |

## GOALS AND ACTUAL MEMBERS CUMULATIVE

| DROPPED CLUBS: 21 |     | 62 CLUBS OF 443 ADDED 1 OR<br>MORE NEW MEMBERS | GENDER DISTRIBUTION                 |                |  |
|-------------------|-----|------------------------------------------------|-------------------------------------|----------------|--|
|                   |     |                                                | MALE                                | 4,656 (55.09%) |  |
|                   |     |                                                | FEMALE                              | 3,792 (44.87%) |  |
| DROPPED MEMBERS   |     |                                                | NON BINARY                          | 0 (0.00%)      |  |
| DECEASED          | 13  |                                                | PREFER NOT TO ANSWER                | 4 (0.05%)      |  |
| CLUB CANCELLED    | 236 |                                                | TOTAL FAMILY UNIT MEMBERS           | 1,044          |  |
| OTHER             | 262 | CLICK HERE FOR                                 | ,                                   |                |  |
| TOTAL             | 511 | CUMULATIVE MEMBERSHIP  DATA                    | FAMILY MEMBERS PAYING HALF DUES 632 |                |  |